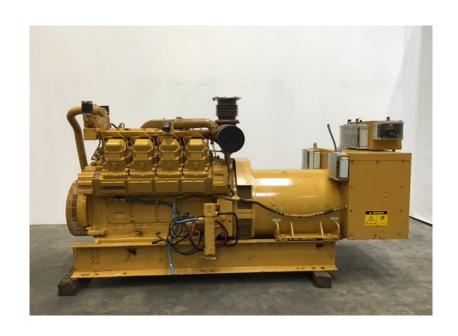

## Caterpillar 3508

## 1000 kva genset

| Adress | Tollebekerweg 22  |
|--------|-------------------|
|        | 8309 BJ Tollebeek |
|        | The Netherlands   |

## **General details**

For your largest power needs in any environment, Cat® 3508 Industrial Diesel Engines offer the unsurpassed performance and durability your customers need to keep their industrial applications and operations running. They deliver high power output, proven reliability and excellent fuel efficiency.

| <b>Specifications</b> |                                |
|-----------------------|--------------------------------|
| Model                 | Caterpillar 3508 engine        |
| Cylinders             | 8                              |
| Advertised Horsepower | 1188 BHP                       |
| Standby Duty          | 1188 BHP @ 1500 RPM @ 886 Kw   |
| Power rating          | 1000 Kva @ 1500 RPM with 50 Hz |
| Engine serial number  | 23Z01773                       |
| Year of build         | 1987                           |
| Hours since new       | 352 hours only                 |